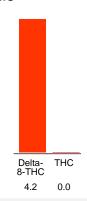

#### Cannabinoid Profile by HPLC

0.00%

Calculated THC Yield

0.00%

Calculated CBD Yield

| Cannabinoid                        | % wt             | mg/unit |
|------------------------------------|------------------|---------|
| Delta-8-THC                        | 4.2              | 25.62   |
| THC                                | 0.0              | 0.0     |
| Total Cannabinoids                 | 4.20             | 25.6    |
| Calculated THC Yield               | 0.00             | 0.00    |
| Calculated CBD Yield               | 0.00             | 0.00    |
| Calculated Maximum THC Yield = THO | C + 0.877 * THCA |         |