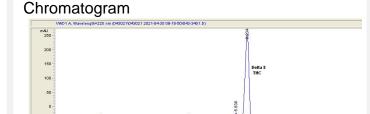

#### Cannabinoid Profile by HPLC

0.00%

Calculated THC Yield

0.00%

Calculated CBD Yield

| Cannabinoid                        | % wt             | mg/unit |
|------------------------------------|------------------|---------|
| Delta-8-THC                        | 4.2              | 25.62   |
| THC                                | 0.0              | 0.0     |
| Total Cannabinoids                 | 4.20             | 25.6    |
| Calculated THC Yield               | 0.00             | 0.00    |
| Calculated CBD Yield               | 0.00             | 0.00    |
| Calculated Maximum THC Yield = THO | C + 0.877 * THCA |         |