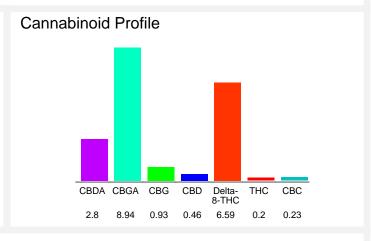

## Cannabinoid Profile by HPLC

0.20%
Calculated THC Yield

2.92%
Calculated CBD Yield

20.15%
Total Cannabinoids

| Cannabinoid          | % wt  | mg/g  |
|----------------------|-------|-------|
| CBDA                 | 2.8   | 28.0  |
| CBGA                 | 8.94  | 89.4  |
| CBG                  | 0.93  | 9.3   |
| CBD                  | 0.46  | 4.6   |
| Delta-8-THC          | 6.59  | 65.9  |
| THC                  | 0.2   | 2.0   |
| CBC                  | 0.23  | 2.3   |
| Total Cannabinoids   | 20.15 | 201.5 |
| Calculated THC Yield | 0.20  | 2.00  |
| Calculated CBD Yield | 2.92  | 29.16 |