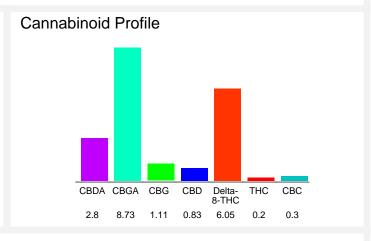

## Cannabinoid Profile by HPLC

0.20%
Calculated THC Yield

3.29%
Calculated CBD Yield

20.02%

Total Cannabinoids

| Cannabinoid          | % wt  | mg/g  |
|----------------------|-------|-------|
| CBDA                 | 2.8   | 28.0  |
| CBGA                 | 8.73  | 87.3  |
| CBG                  | 1.11  | 11.1  |
| CBD                  | 0.83  | 8.3   |
| Delta-8-THC          | 6.05  | 60.5  |
| THC                  | 0.2   | 2.0   |
| CBC                  | 0.3   | 3.0   |
| Total Cannabinoids   | 20.02 | 200.2 |
| Calculated THC Yield | 0.20  | 2.00  |
| Calculated CBD Yield | 3.29  | 32.86 |