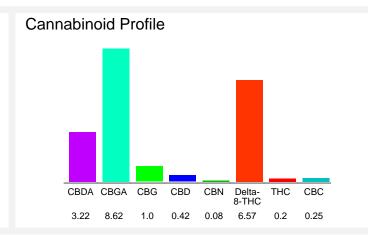

#### Cannabinoid Profile by HPLC

0.20%
Calculated THC Yield

3.24%
Calculated CBD Yield

20.36%

**Total Cannabinoids** 

| Cannabinoid               | % wt  | mg/g  |
|---------------------------|-------|-------|
| CBDA                      | 3.22  | 32.2  |
| CBGA                      | 8.62  | 86.2  |
| CBG                       | 1.0   | 10.0  |
| CBD                       | 0.42  | 4.2   |
| CBN                       | 0.08  | 0.8   |
| Delta-8-THC               | 6.57  | 65.7  |
| THC                       | 0.2   | 2.0   |
| CBC                       | 0.25  | 2.5   |
| <b>Total Cannabinoids</b> | 20.36 | 203.6 |
| Calculated THC Yield      | 0.20  | 2.00  |
| Calculated CBD Yield      | 3.24  | 32.44 |

Calculated Maximum THC Yield = THC + 0.877 \* THCA Calculated Maximum CBD Yield = CBD + 0.877 \* CBDA

Marin Analytics, LLC 250 Bel Marin Keys Blvd, Suite D4 Novato, CA 94949

415-936-6477 / sarabiancalana1@gmail.com