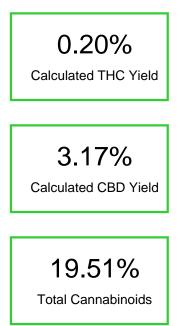

### Cannabinoid Profile by HPLC

| Cannabinoid                                       | % wt  | mg/g  |
|---------------------------------------------------|-------|-------|
| CBDA                                              | 2.54  | 25.4  |
| CBGA                                              | 7.52  | 75.2  |
| CBG                                               | 0.96  | 9.6   |
| CBD                                               | 0.94  | 9.4   |
| Delta-8-THC                                       | 7.1   | 71.0  |
| THC                                               | 0.2   | 2.0   |
| CBC                                               | 0.25  | 2.5   |
| Total Cannabinoids                                | 19.51 | 195.1 |
| Calculated THC Yield                              | 0.20  | 2.00  |
| Calculated CBD Yield                              | 3.17  | 31.68 |
| Calculated Maximum THC Yield = THC + 0.877 * THCA |       |       |
| Calculated Maximum CBD Yield = CBD + 0.877 * CBDA |       |       |