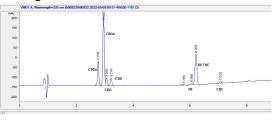

### Chromatogram

# Cannabinoid Profile

0.94

71

02

0 25

### Cannabinoid Profile by HPLC

| Cannabinoid                                       | % wt  | mg/g  |
|---------------------------------------------------|-------|-------|
| CBDA                                              | 2.54  | 25.4  |
| CBGA                                              | 7.52  | 75.2  |
| CBG                                               | 0.96  | 9.6   |
| CBD                                               | 0.94  | 9.4   |
| Delta-8-THC                                       | 7.1   | 71.0  |
| THC                                               | 0.2   | 2.0   |
| CBC                                               | 0.25  | 2.5   |
| Total Cannabinoids                                | 19.51 | 195.1 |
| Calculated THC Yield                              | 0.20  | 2.00  |
| Calculated CBD Yield                              | 3.17  | 31.68 |
| Calculated Maximum THC Yield = THC + 0.877 * THCA |       |       |
| Calculated Maximum CBD Yield = CBD + 0.877 * CBDA |       |       |