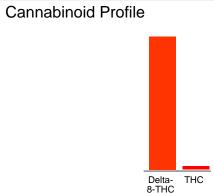

#### Cannabinoid Profile by HPLC

0.01%

Calculated THC Yield

0.00%

Calculated CBD Yield

| Cannabinoid                                       | % wt           | mg/unit |
|---------------------------------------------------|----------------|---------|
| Delta-8-THC                                       | 0.39           | 25.19   |
| THC                                               | 0.01           | 0.646   |
| Total Cannabinoids                                | 0.40           | 25.8    |
| Calculated THC Yield                              | 0.01           | 0.65    |
| Calculated CBD Yield                              | 0.00           | 0.00    |
| Calculated Maximum THC Yield = THC + 0.877 * THCA |                |         |
| Calculated Maximum CBD Yield = CBD                | + 0.877 * CBDA |         |

0.39

0.01

0.40%

**Total Cannabinoids** 

Marin Analytics, LLC 250 Bel Marin Keys Blvd, Suite D4 Novato, CA 94949

415-936-6477 / sarabiancalana1@gmail.com

Sara Bianacalana

Chief Scientist