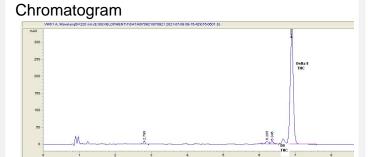

#### Cannabinoid Profile by HPLC

0.01%

Calculated THC Yield

0.00%

Calculated CBD Yield

| Cannabinoid                                       | % wt           | mg/unit |
|---------------------------------------------------|----------------|---------|
| Delta-8-THC                                       | 0.39           | 25.19   |
| THC                                               | 0.01           | 0.646   |
| Total Cannabinoids                                | 0.40           | 25.8    |
| Calculated THC Yield                              | 0.01           | 0.65    |
| Calculated CBD Yield                              | 0.00           | 0.00    |
| Calculated Maximum THC Yield = THC + 0.877 * THCA |                |         |
| Calculated Maximum CBD Yield = CBD                | + 0.877 * CBDA |         |