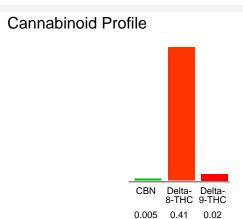

#### Cannabinoid Profile by HPLC

0.02%

Calculated Delta-9-THC Yield

0.00%

Calculated CBD Yield

| Cannabinoid                  | % wt  | mg/unit |
|------------------------------|-------|---------|
| CBN                          | 0.005 | 0.3     |
| Delta-8-THC                  | 0.41  | 24.6    |
| Delta-9-THC                  | 0.02  | 1.2     |
| <b>Total Cannabinoids</b>    | 0.44  | 26.1    |
| Calculated Delta-9-THC Yield | 0.02  | 1.20    |
| Calculated CBD Yield         | 0.00  | 0.00    |